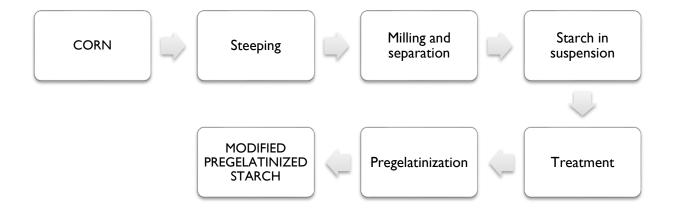

## Ref.: Process Flowchart - Modified pregelatinized starch

Our control measures are sieves, which guarantee the absence of contaminants above 2,0 mm, and metal detectors for ferrous, non-ferrous and stainless-steel fragments.

The flowchart for the ingredient mentioned above is shown below:

We are at your disposal for any further information.

Best regards,

Quality Assurance