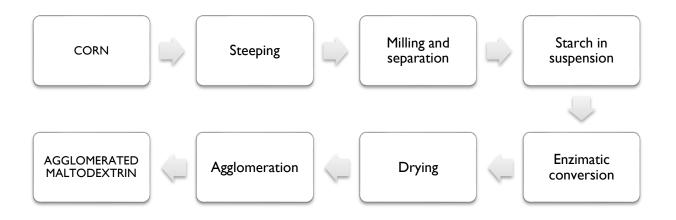

## **Ref.: Process Flowchart – Agglomerated maltodextrin**

Our control measures are sieves, which guarantee the absence of contaminants above 2,0 mm, and metal detectors for ferrous, non-ferrous and stainless-steel fragments. The flowchart for the ingredient mentioned above is shown below: