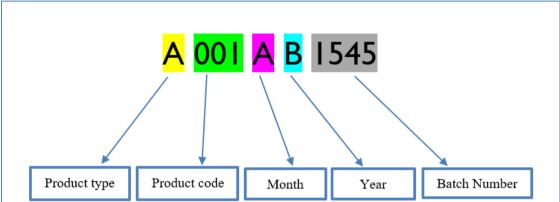

## To Whom It May Concern:

The PureCircle's batch code system denotes important information on finished product for identification and traceability. The batch code system comprises of product type, product code, month of manufacture, year of manufacture and sequential production lot (batch number). PureCircle batch code follows basic format as below:

## **EXAMPLE:**

| Coding<br>for<br>Month | Month     |
|------------------------|-----------|
| А                      | January   |
| В                      | February  |
| С                      | March     |
| D                      | April     |
| E                      | May       |
| F                      | June      |
| G                      | July      |
| Н                      | August    |
| J                      | September |
| Κ                      | October   |
| L                      | November  |
| М                      | December  |

| Coding<br>for Year | Year |
|--------------------|------|
| А                  | 2021 |
| В                  | 2022 |
| С                  | 2023 |
| D                  | 2024 |
| Е                  | 2025 |
| F                  | 2026 |
| G                  | 2027 |
| Н                  | 2028 |
| J                  | 2029 |
| Κ                  | 2030 |

# Year, starting with Letter A for every new decade # For Product Type, Month & Year letter "I" not used as resemblance to "1"

Yours sincerely,

1 1)

Too Chiou Ming

QA Manager