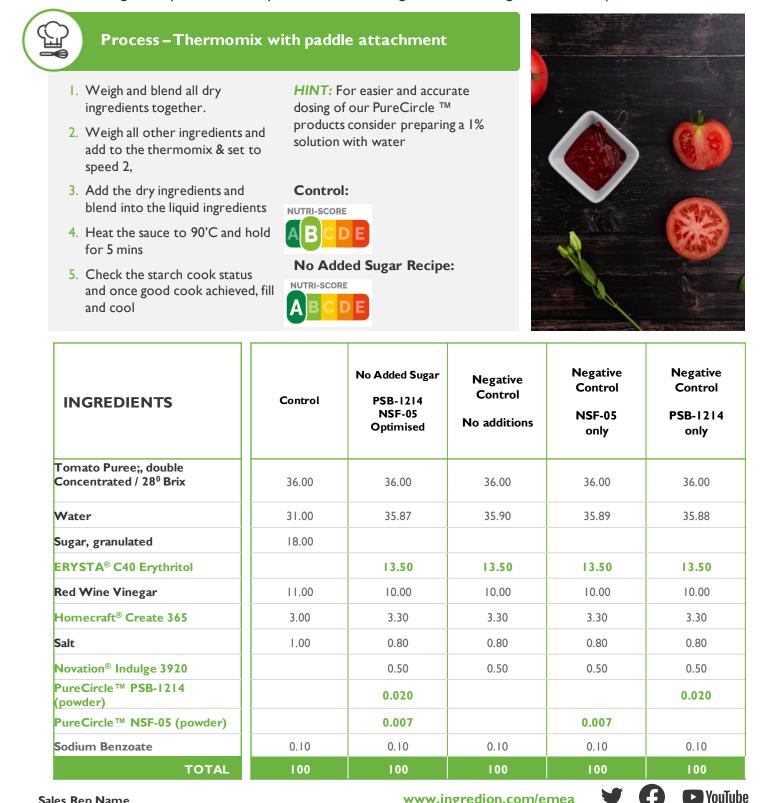

## **Tomato Ketchup** No added sugar and 20% less salt

The optimized no added sugar recipe uses ERYSTA® C40 Erythritol for functional build back to replace sugar. Homecraft<sup>®</sup> Create 365 & Novation<sup>®</sup> Indulge 3920 add back the viscosity and mouthfeel lost by the removal of sugar. Our PureCircle<sup>™</sup> Stevia based PSB-1214 is used to replace sweetness and PureCircle<sup>™</sup> NSF-05, with flavour modifying properties, modulates the overall flavour to deliver a no added sugar recipe which is very close to the full sugar control in regard to flavour profile.